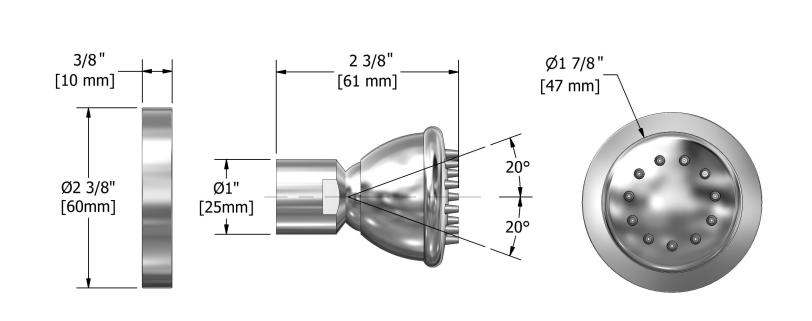

# Body jet **390**

### Descriptions

- <sup>1</sup>/<sub>2</sub>" inlet female NPT
- Directional
- Scale-free

### Available flow

• 2 à/to 6 L/min, 0.5 à/to 1.6 gpm (US) 60psi